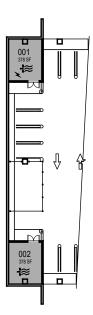

Building 130-0 Page 1 of 5

Grand Avenue Parking
Structure
Floor 1

| 000<br>UNASSIGN | 400<br>STUDY   | 800<br>HEALTH      |
|-----------------|----------------|--------------------|
| 100<br>CLASS    | 500<br>SPECIAL | 900<br>RESIDENTIAL |
| 200<br>LAB      | 600<br>GENERAL |                    |
| 300<br>OFFICE   | 700<br>SUPPORT |                    |