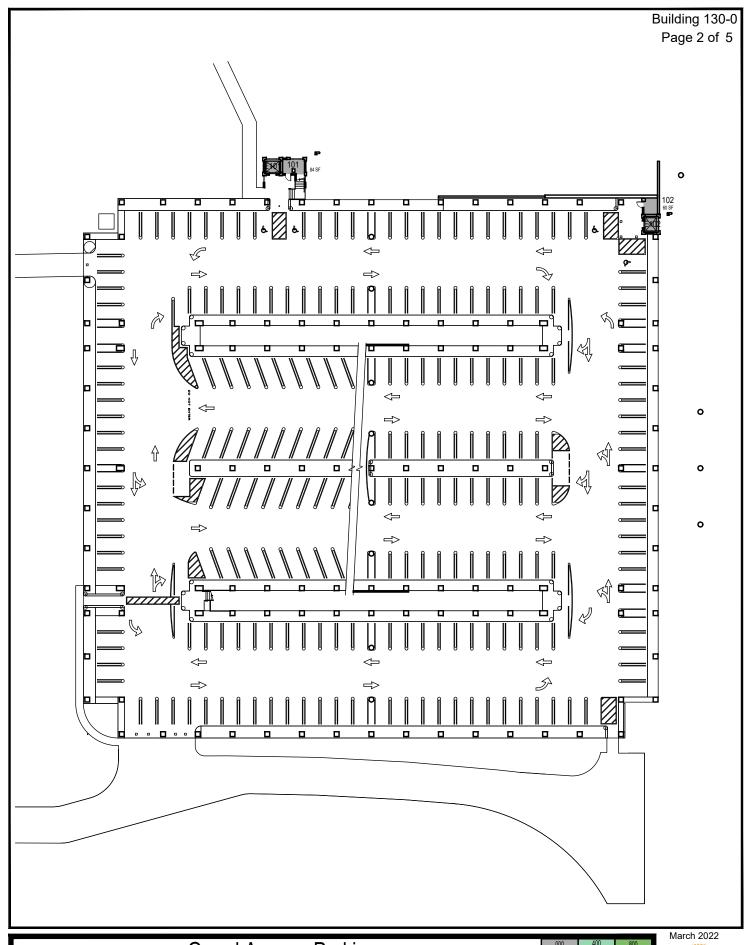

Room Use

| 000<br>UNASSIGN | 400<br>STUDY   | 800<br>HEALTH      |
|-----------------|----------------|--------------------|
| 100<br>CLASS    | 500<br>SPECIAL | 900<br>RESIDENTIAL |
| 200<br>LAB      | 600<br>GENERAL |                    |
| 300<br>OFFICE   | 700<br>SUPPORT |                    |