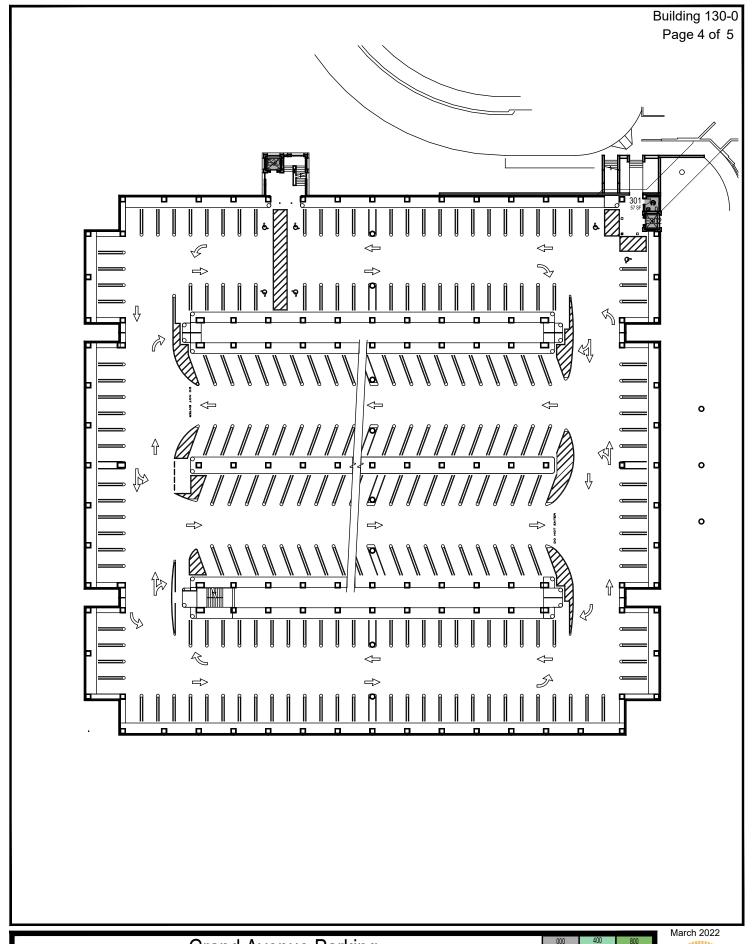

Room Use

| 000<br>UNASSIGN | 400<br>STUDY   | 800<br>HEALTH      |
|-----------------|----------------|--------------------|
| 100<br>CLASS    | 500<br>SPECIAL | 900<br>RESIDENTIAL |
| 200<br>LAB      | 600<br>GENERAL |                    |
| 300<br>OFFICE   | 700<br>SUPPORT |                    |